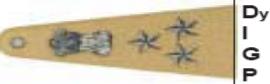

Inspector General of Police Crossed Sword, Baton and One Star

Senior Superintendent of Police (Selection Grade) State Emblem and Two Stars

Sub Inspector Two Stars and a Ribbon <sup>1</sup>/2" in width, half red and half blue worn horizontally, red colour facing the stars