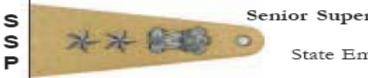

Inspector General of Police Crossed Sword, Baton and One Star

Senior Superintendent of Police (Selection Grade) State Emblem and Two Stars

Sub Inspector Two Stars and a Ribbon <sup>1</sup>/2" in width, half red and half blue worn horizontally, red colour facing the stars