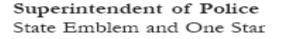

Inspector General of Police Crossed Sword, Baton and One Star

Senior Superintendent of Police (Selection Grade) State Emblem and Two Stars

Sub Inspector Two Stars and a Ribbon <sup>1</sup>/2" in width, half red and half blue worn horizontally, red colour facing the stars