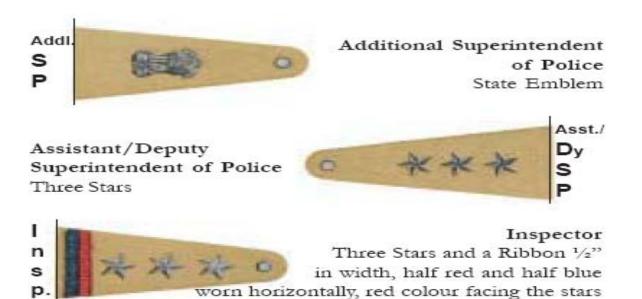

## The Field Establishment of the Police Force Director General of Police (DGP) {In-charge of the State Police Force} Additional Director General of Police (Addl. DGP) Inspector General of Police (IGP) {In-charge of a zone, which comprises few ranges} Deputy Inspector General of Police (Dy. IGP) {In-charge of a range, which comprise a group of districts} Senior Superintendent of Police (SSP) {In-charge of the bigger District} Superintendent of police (SP) {In-charge of the District} Additional Superintendent of Police (Addl. SP) Assistant/ Deputy Superintendent of Police (ASP/ Dy. SP) {In-charge of a Sub-division in the district} Inspector of Police {In-charge of a Police Station} Sub-Inspector of Police (SI) {In-charge of a smaller Police Station} Assistant Sub-Inspector of Police (ASI) {Staff of the Police Station} L