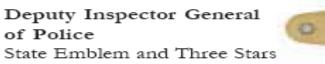

Inspector General of Police Crossed Sword, Baton and One Star

Senior Superintendent of Police (Selection Grade) State Emblem and Two Stars

Sub Inspector Two Stars and a Ribbon <sup>1</sup>/2" in width, half red and half blue worn horizontally, red colour facing the stars