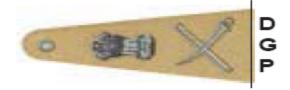

## Rank of Police Officers - Badges

police officer is required to wear his name tag with his uniform. His rank can be recognised by the badges he wears. The badges of ranks are shown below:

Director General of Police Crossed Sword, Baton and State Emblem