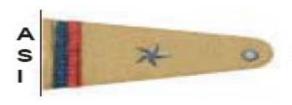

Head Constable Three Stripes on the upper part of the arm sleeve

Assistant Sub Inspector One Star and a Ribbon <sup>1</sup>/<sub>2</sub>" in width, half red and half blue worn horizontally, red colour facing the stars