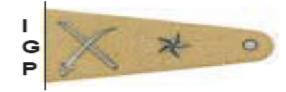

Inspector General of Police Crossed Sword, Baton and One Star

Senior Superintendent of Police (Selection Grade) State Emblem and Two Stars

Sub Inspector Two Stars and a Ribbon <sup>1</sup>/2" in width, half red and half blue worn horizontally, red colour facing the stars